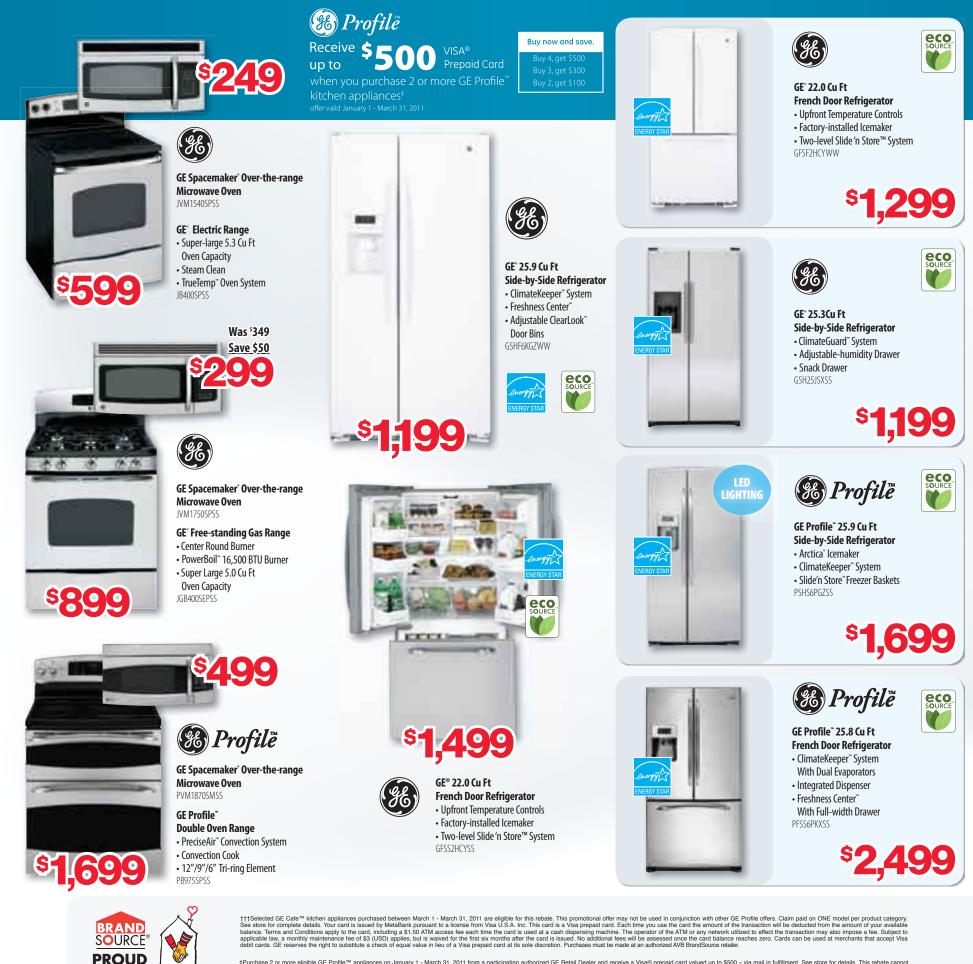

## 12 MONTHS FINANCING AVAILABLE Ask about our financing Subject to credit approval. See store for details.

<sup>‡</sup>Purchase 2 or more eligible GE Profile<sup>™</sup> appliances on January 1 - March 31, 2011 from a participating authorized GE Retail Dealer and receive a Visa® prepaid card valued up to \$500 – via mail in fulfillment. See store for details. This rebate cannot be combined with any other GE Café Package rebate.